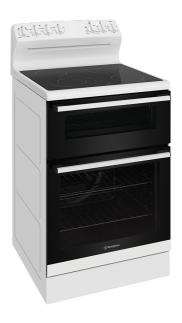

## WLE642WC

60cm white electric freestanding cooker with separate electric grill, fan forced electric oven, 120 minute timer with ringer and a 4 zone ceramic cooktop with dual zone.

## **Features**

- Electric fan forced oven
- Handy separate grilling compartment
- 2 hour mechanical timer
- Easy reach rear controls
- Easy clean formed shelf supports
- 80L/32L capacity oven/grill
- Ceramic cooktop
- Dual Zone
- Power on indicator

60cm Rear Control Freestanding Cooker, Separate Grill WLE622WC, WLE642WC