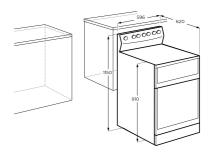

## IMPORTAN

These dimensions are a guide only. All measurements are in millimetres (mm)

## **Product Dimension**

Total height (mm) - 1150, Total width (mm) - 596, Total depth (mm) - 620